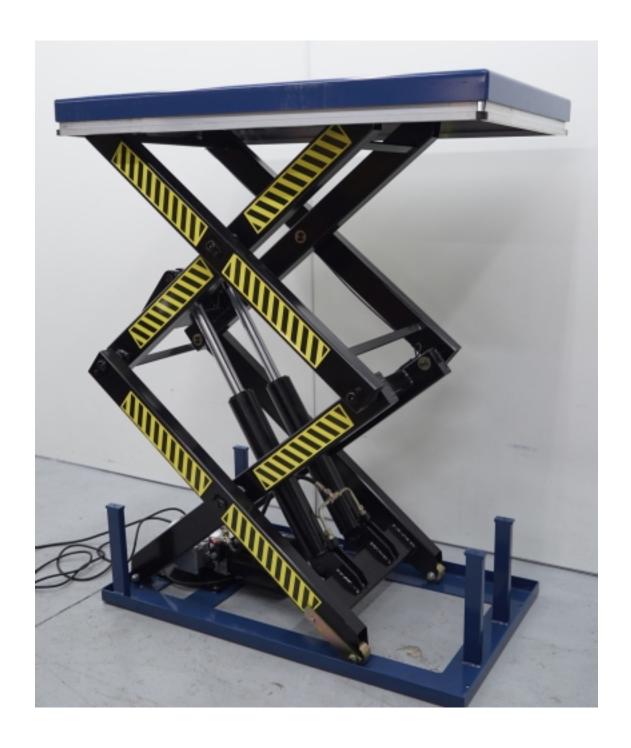

## **Description**

Electric scissor lift table 2000 kg. Adjustable height to achieve a comfortable working position in all situations, assembly stations, control stations, as palletizing, machine output, etc.. Controlled by a pendant with emergency stop and safety frame to stop the descent if an obstruction. Gentle movements. Rectangular steel structure to ensure the stability and strength of the table. Safety bar. Motor with IP54 protection. Adjustable valve. Detachable shafts. Stabilizing rollers. Supply voltage 380V. CE Marked. Made to order, please contact us.