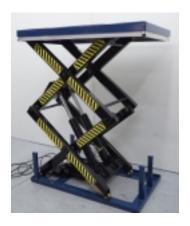

## **Description**

Electric scissor lift table 2000 kg. Adjustable height to achieve a comfortable working position in all situations, assembly stations, control stations, as palletizing, machine output, etc.. Controlled by a pendant with emergency stop and safety frame to stop the descent if an obstruction. Gentle movements. Rectangular steel structure to ensure the stability and strength of the table. Safety bar. Motor with IP54 protection. Adjustable valve. Detachable shafts. Stabilizing rollers. Supply voltage 380V. CE Marked. Made to order, please contact us.