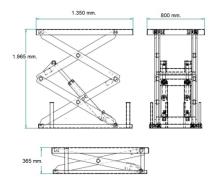

## **Technical data**

| Reference                           | 10178-T     |
|-------------------------------------|-------------|
| Dimensions mm base (length x width) | 1.350 x 800 |
| Total lift                          | 1.965 mm    |
| Folded height                       | 365 mm      |
| Lifting time                        | 50 sg       |
| Motor Kw                            | 2.2 Kw      |
| Load                                | 2.000Kg     |
| Weight Kg                           | 340         |