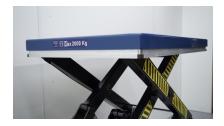

## **Technical data**

| Reference                           | 10178-T     |
|-------------------------------------|-------------|
| Dimensions mm base (length x width) | 1.350 x 800 |
| Total lift                          | 1.965 mm    |
| Folded height                       | 365 mm      |
| Lifting time                        | 50 sg       |
| Motor Kw                            | 2.2 Kw      |
| Load                                | 2.000Kg     |
| Weight Kg                           | 340         |