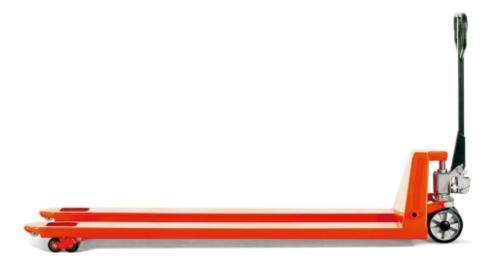

## **Description**

Machine mover, forks length 2.500mm. High load capacity up to 3.500kg. Rudder with spring return. Rudder wheel elastic rubber. Double front rollers.Pump security, which stops when the load exceeds its maximum. Easy to maneuver even in tight spaces. Self-lubricating bearings, to prevent damage and improve maintenance ensuring a longer life.Valve for fast downhill without load, being slower to load. Wheels 160 mm for smooth and easy operation. Made to order, please contact us.

## **Technical data**

| Reference           | 10057-XL                   |
|---------------------|----------------------------|
| Description         | Long                       |
| Capacitance (Kg)    | 3.500                      |
| fork length         | 2.500                      |
| Total widht (mm)    | 550                        |
| Wheel mm the fork   | Doble polyurethane 82 x 70 |
| Rudder wheel mm     | Elastic rubber 160 x 60    |
| rtadaer wiiooriiiii | Liastic Tubbel 100 x 00    |
| Lifting height (mm) | 190                        |
|                     |                            |