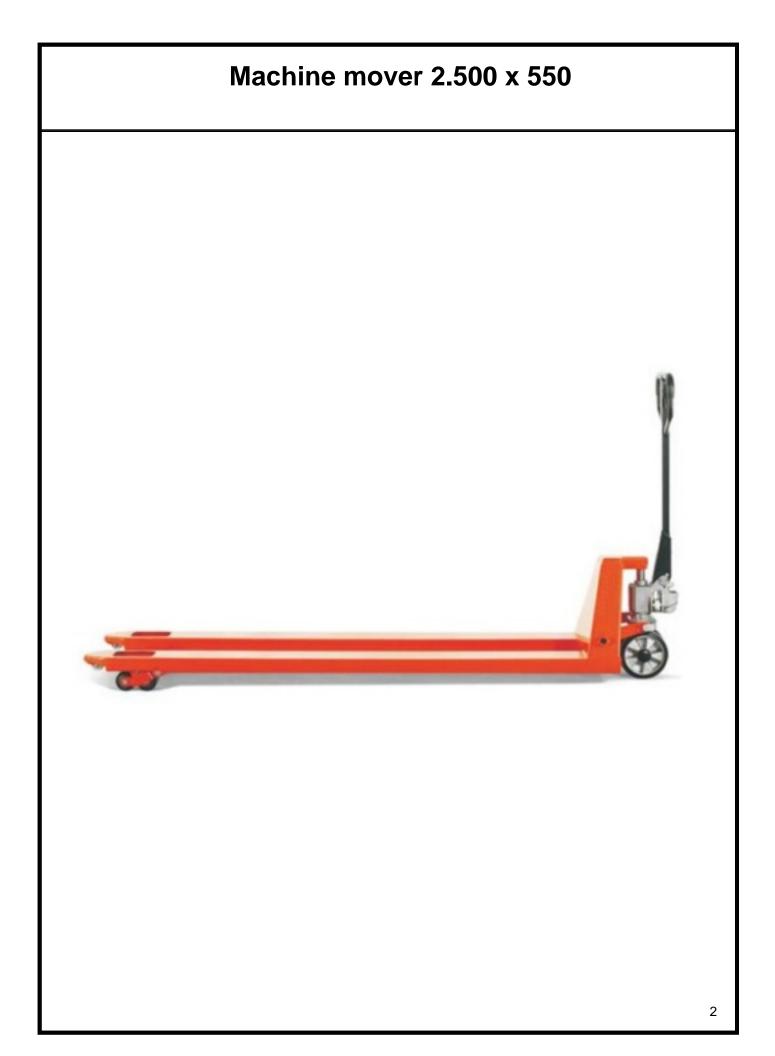

## Machine mover 2.500 x 550

## **Description**

Machine mover, forks length 2.500mm. High load capacity up to 3.500kg. Rudder with spring return. Rudder wheel elastic rubber. Double front rollers.Pump security, which stops when the load exceeds its maximum. Easy to maneuver even in tight spaces. Self-lubricating bearings, to prevent damage and improve maintenance ensuring a longer life.Valve for fast downhill without load, being slower to load. Wheels 160 mm for smooth and easy operation. Made to order, please contact us.

## **Technical data**

| Reference           | 10057-XL                   |
|---------------------|----------------------------|
| Description         | Long                       |
| Capacitance (Kg)    | 3.500                      |
| fork length         | 2.500                      |
| Total widht (mm)    | 550                        |
| Wheel mm the fork   | Doble polyurethane 82 x 70 |
| Rudder wheel mm     | Elastic rubber 160 x 60    |
| rtadaer wiiooriiiii | Liastic Tubbel 100 x 00    |
| Lifting height (mm) | 190                        |
|                     |                            |