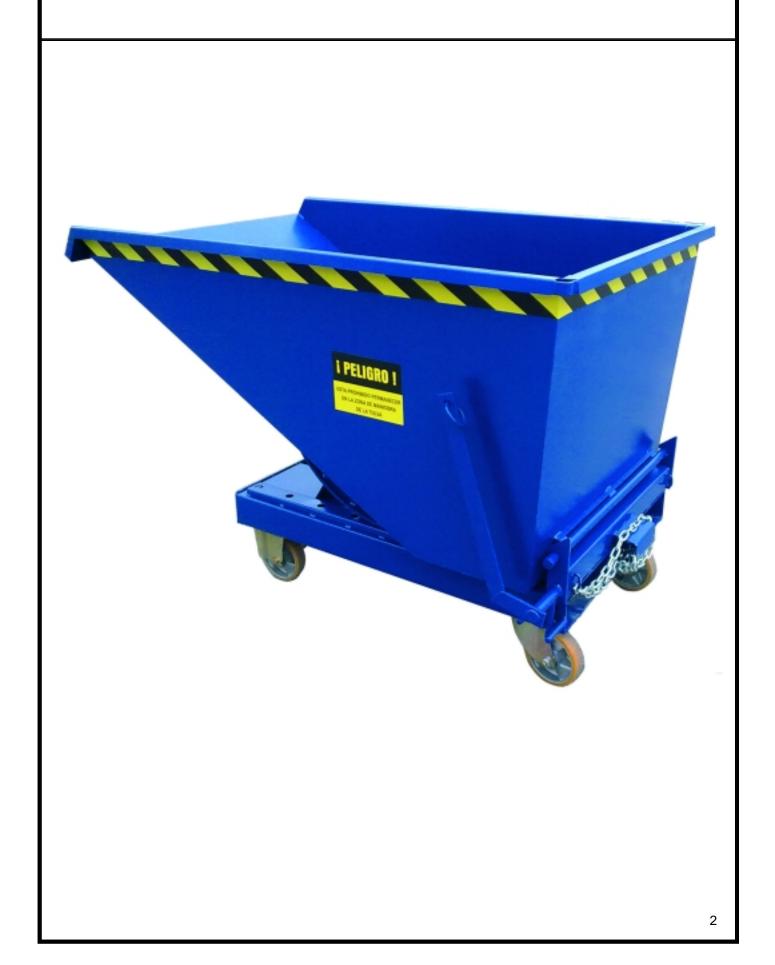

## Auto flip hopper 610 l. With polyurethane wheels

## **Description**

Container for storage, transport and easy turning of various products by forklift. Wide range of accessories (cap, wheels, hydraulic cylinder automatic turning to him.), Tight construction. CE Marked. Made to order, contact us. Made of sheet 3 mm. <u>COLOR OPTION</u>