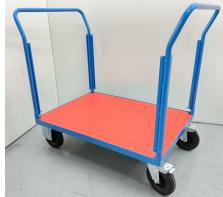

## Description

Trolley for transport and storage of products with removable side and front . 50x50 mesh and 500mm railing height. Load capacity up to 500Kg. Based measures 1.000x700. It has two fixed and two swivel wheels with brake. Custom fabrication, please contact us

## **Technical data**

| Reference                 | 6022-MD                 |
|---------------------------|-------------------------|
| Dimensions (L x W x H)    | 1.140 x 700 x 1.125 mm. |
| Fixed wheels              | Ø 200                   |
| swivel wheels             | Ø 200 with brake        |
| Tire                      | Rubber                  |
| Weight Kg                 | 54                      |
| Load                      | 500                     |
| Dimensions base ( L x W ) | 1.000 x 700 mm.         |