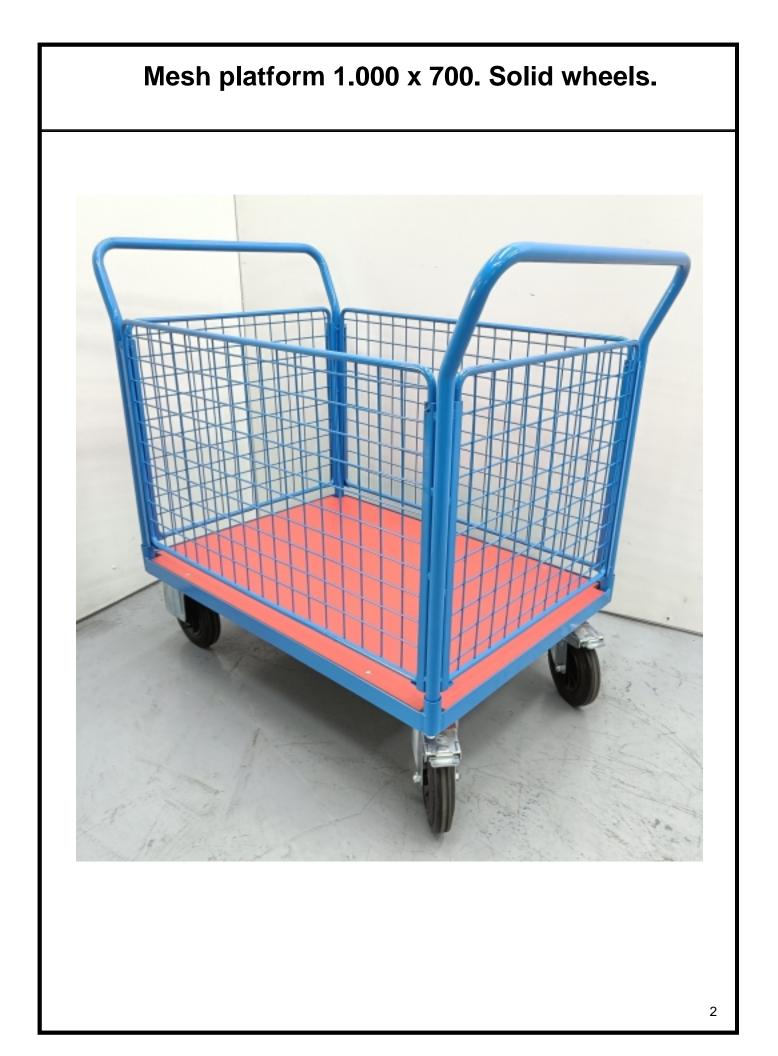

## Mesh platform 1.000 x 700. Solid wheels.

## Description

Trolley for transport and storage of products with removable side and front . 50x50 mesh and 500mm railing height. Load capacity up to 500Kg. Based measures 1.000x700. It has two fixed and two swivel wheels with brake. Custom fabrication, please contact us

## **Technical data**

| Reference                 | 6022-MD                 |
|---------------------------|-------------------------|
| Dimensions (L x W x H)    | 1.140 x 700 x 1.125 mm. |
| Fixed wheels              | Ø 200                   |
| swivel wheels             | Ø 200 with brake        |
| Tire                      | Rubber                  |
| Weight Kg                 | 54                      |
| Load                      | 500                     |
| Dimensions base ( L x W ) | 1.000 x 700 mm.         |