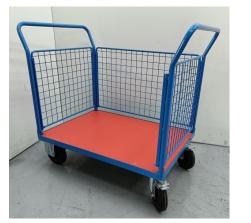

## Description

Trolley for transport and storage of products with removable side and front . 50x50 mesh and 500mm railing height. Load capacity up to 500Kg. Based measures 1.000x700. It has two fixed and two swivel wheels with brake. Custom fabrication, please contact us

## **Technical data**

| Reference                 | 6022-MD                 |
|---------------------------|-------------------------|
| Dimensions (L x W x H)    | 1.140 x 700 x 1.125 mm. |
| Fixed wheels              | Ø 200                   |
| swivel wheels             | Ø 200 with brake        |
| Tire                      | Rubber                  |
| Weight Kg                 | 54                      |
| Load                      | 500                     |
| Dimensions base ( L x W ) | 1.000 x 700 mm.         |