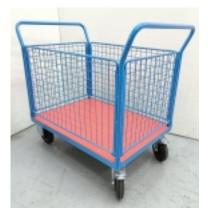

## Description

Trolley for transport and storage of products with removable side and front . 50x50 mesh and 500mm railing height. Load capacity up to 500Kg. Based measures 1.000x700. It has two fixed and two swivel wheels with brake. Custom fabrication, please contact us

## **Technical data**

| Reference                 | 6022-MD                 |
|---------------------------|-------------------------|
| Dimensions (L x W x H)    | 1.140 x 700 x 1.125 mm. |
| Fixed wheels              | Ø 200                   |
| swivel wheels             | Ø 200 with brake        |
| Tire                      | Rubber                  |
| Weight Kg                 | 54                      |
| Load                      | 500                     |
| Dimensions base ( L x W ) | 1.000 x 700 mm.         |