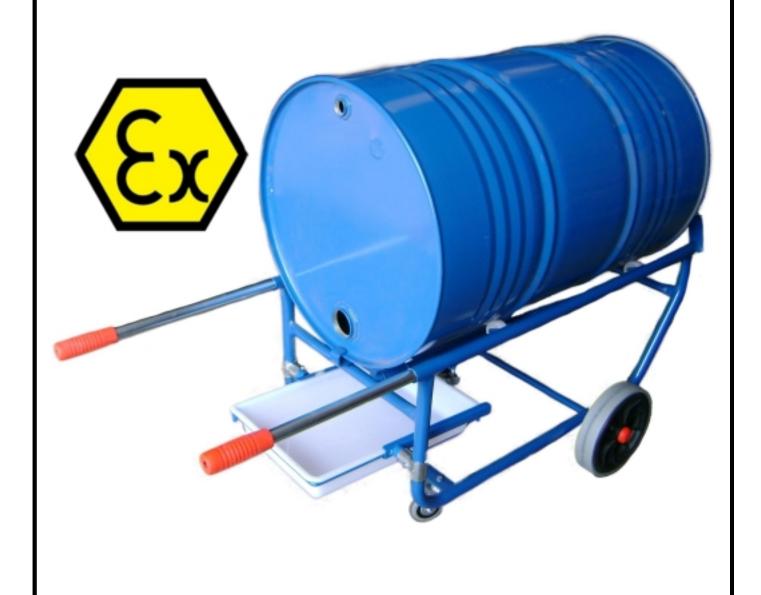

## **Description**

ATEX trolley overturning barrels from vertical to horizontal and horizontal transportation of 200 liter drums. Made in very resistant steel pipe can withstand loads up to 300 kg. It has rubber front wheels and two rear  $\varnothing$  250  $\varnothing$  80 to transport the drum horizontally. The structure, which will supported the drum includes wheels for rotating the drum, thus improving the handling thereof, also has telescopic handles to greatly improve the transport of large drums.

## **Technical data**

| Reference                               | 3026-BEX        |
|-----------------------------------------|-----------------|
| Dimensions (mm) length x width x height | 900 x 625 x 480 |
| Weight Kg                               | 22              |
| Load                                    | 300             |
| Drum                                    | 1               |