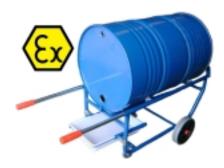

## **Description**

ATEX trolley overturning barrels from vertical to horizontal and horizontal transportation of 200 liter drums. Made in very resistant steel pipe can withstand loads up to 300 kg. It has rubber front wheels and two rear  $\varnothing$  250  $\varnothing$  80 to transport the drum horizontally. The structure, which will supported the drum includes wheels for rotating the drum, thus improving the handling thereof, also has telescopic handles to greatly improve the transport of large drums.

## **Technical data**

| Reference                               | 3026-BEX        |
|-----------------------------------------|-----------------|
| Dimensions (mm) length x width x height | 900 x 625 x 480 |
| Weight Kg                               | 22              |
| Load                                    | 300             |
| Drum                                    | 1               |