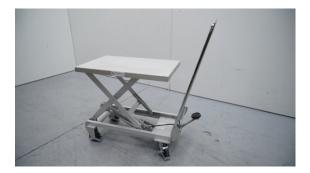

## **Description**

ALUMINIUM manual lift table 100 Kg. Allows you to work at a comfortable height for tasks such as manipulation, translation, repair, packing, checking parts or products, transportation of parts in production lines, etc.. With them save time and greatly facilitate the work performed. The scissor lift is done by through pedal. Depreciation continued safe by lever. Chassis with 2 fixed wheels and two swivel polyurethane. Protected steerable wheels and brakes.

## **Technical data**

| Reference                           | 10158     |
|-------------------------------------|-----------|
| Base Dimensions mm (length x width) | 700 x 450 |
| Total lift                          | 755       |
| Folded height                       | 265       |
| Elevation type                      | Manual    |
| Load                                | 100 Kg    |
| Weight Kg                           | 23        |
| Ø wheels mm.                        |           |