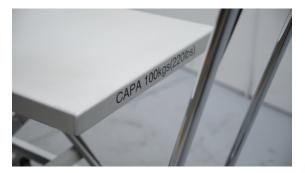

## **Technical data**

| Reference                           | 10158     |
|-------------------------------------|-----------|
| Base Dimensions mm (length x width) | 700 x 450 |
| Total lift                          | 755       |
| Folded height                       | 265       |
| Elevation type                      | Manual    |
| Load                                | 100 Kg    |
| Weight Kg                           | 23        |
| Ø wheels mm.                        |           |