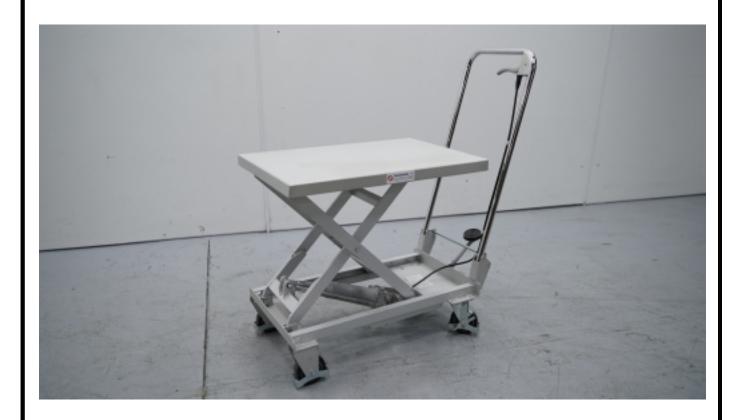

## **Description**

ALUMINIUM manual lift table 100 Kg. Allows you to work at a comfortable height for tasks such as manipulation, translation, repair, packing, checking parts or products, transportation of parts in production lines, etc.. With them save time and greatly facilitate the work performed. The scissor lift is done by through pedal. Depreciation continued safe by lever. Chassis with 2 fixed wheels and two swivel polyurethane. Protected steerable wheels and brakes.

## **Technical data**

| Reference                           | 10158     |
|-------------------------------------|-----------|
| Base Dimensions mm (length x width) | 700 x 450 |
| Total lift                          | 755       |
| Folded height                       | 265       |
| Elevation type                      | Manual    |
| Load                                | 100 Kg    |
| Weight Kg                           | 23        |
| Ø wheels mm.                        |           |