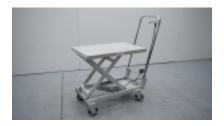

## **Description**

ALUMINIUM manual lift table 100 Kg. Allows you to work at a comfortable height for tasks such as manipulation, translation, repair, packing, checking parts or products, transportation of parts in production lines, etc.. With them save time and greatly facilitate the work performed. The scissor lift is done by through pedal. Depreciation continued safe by lever. Chassis with 2 fixed wheels and two swivel polyurethane. Protected steerable wheels and brakes.

## **Technical data**

| Reference                           | 10158     |
|-------------------------------------|-----------|
| Base Dimensions mm (length x width) | 700 x 450 |
| Total lift                          | 755       |
| Folded height                       | 265       |
| Elevation type                      | Manual    |
| Load                                | 100 Kg    |
| Weight Kg                           | 23        |
| Ø wheels mm.                        |           |