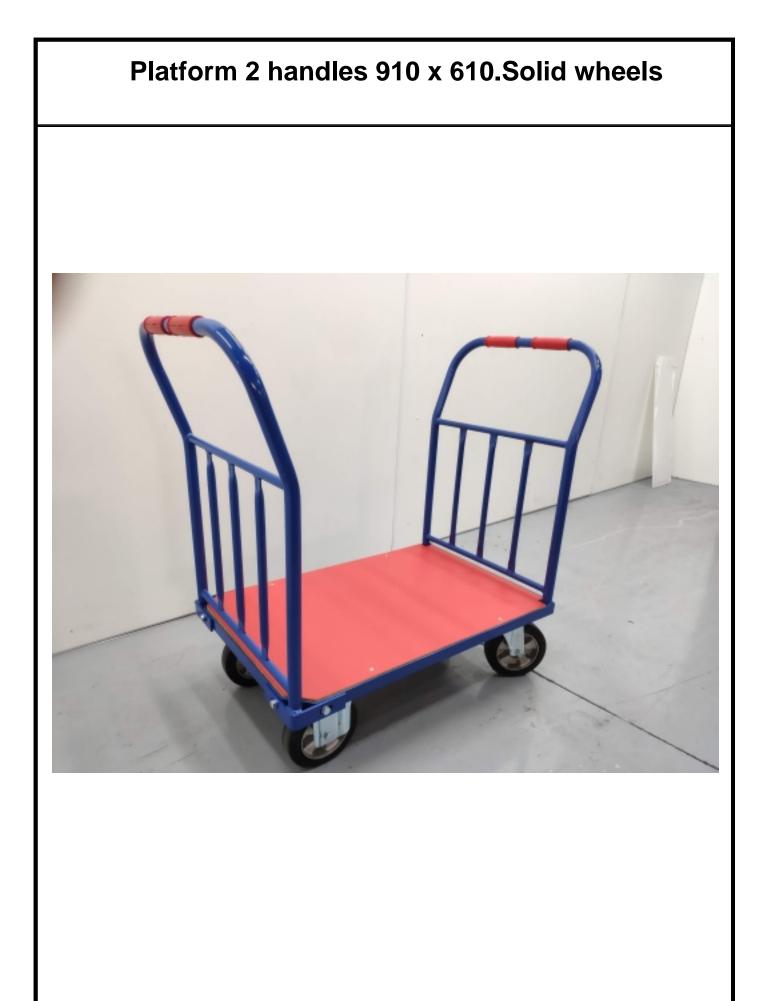

## Platform 2 handles 910 x 610.Solid wheels

## Description

Platform measures 910x610 with two railings. Made of steel tubing and welded profile with a maximum load capacity of 500 kg surface red wood fiber. Two fixed and two swivel wheels that allow full mobility of the cart. Removable front railing. Custom fabrication, please contact us.

## **Technical data**

| Reference                 | 6120                   |
|---------------------------|------------------------|
| Dimensions (L x W x H)    | 1.090 x 610 x 1050 mm. |
| Fixed wheels Ø mm.        | Ø 200                  |
| Swivelling wheels         | Ø 200                  |
| weight kg                 | Solid                  |
| Load                      | 41                     |
| Tyre                      | 500                    |
| Dimensions base ( L x W ) | 910 x 610 mm.          |