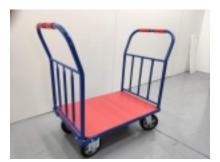

## Platform 2 handles 910 x 610.Solid wheels

## Description

Platform measures 910x610 with two railings. Made of steel tubing and welded profile with a maximum load capacity of 500 kg surface red wood fiber. Two fixed and two swivel wheels that allow full mobility of the cart. Removable front railing. Custom fabrication, please contact us.

## **Technical data**

| Reference                 | 6120                   |
|---------------------------|------------------------|
| Dimensions (L x W x H)    | 1.090 x 610 x 1050 mm. |
| Fixed wheels Ø mm.        | Ø 200                  |
| Swivelling wheels         | Ø 200                  |
| weight kg                 | Solid                  |
| Load                      | 41                     |
| Tyre                      | 500                    |
| Dimensions base ( L x W ) | 910 x 610 mm.          |