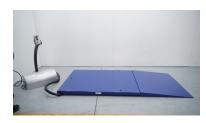

## Description

Electric scissor lift table 1000 kg. Adjustable height to achieve a comfortable working position in all situations, assembly stations, control stations, as palletizing, machine output, etc.. Controlled by a pendant with emergency stop and safety frame to stop the descent if an obstruction. Gentle movements. Rectangular steel structure to ensure the stability and strength of the table. Safety bar. Motor with IP54 protection. Adjustable valve. Detachable shafts. Stabilizing rollers. Supply voltage 380V. Ramp 1200mm length including. CE Marked. Made to order, please contact us.