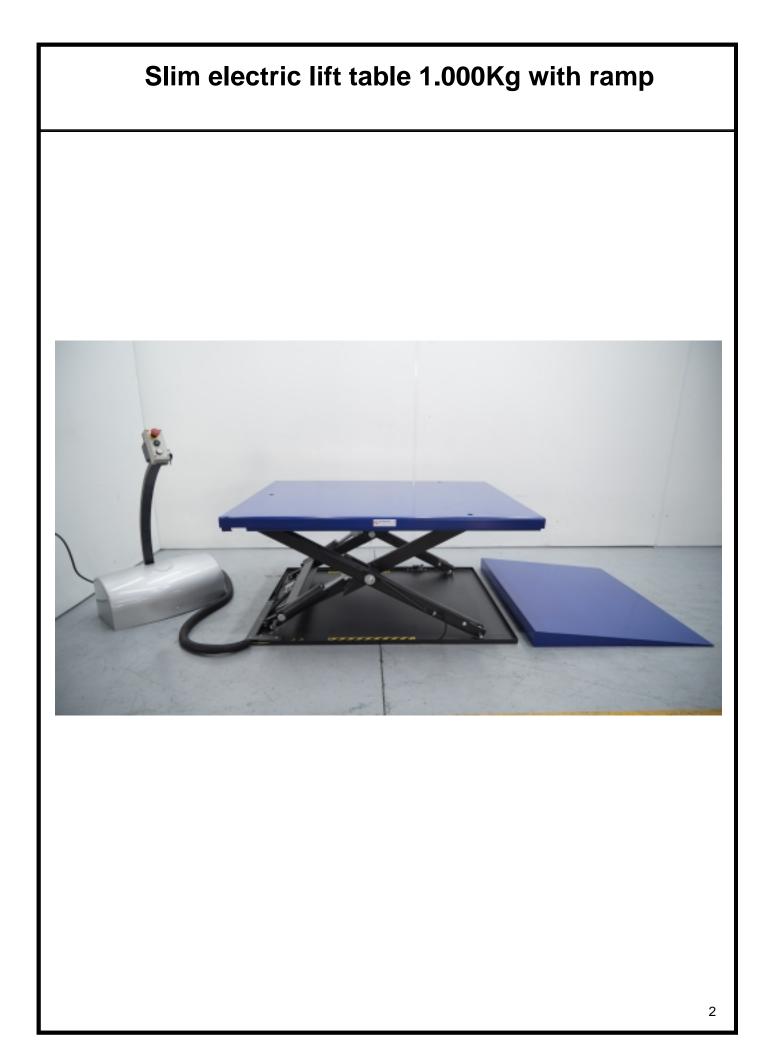

## Slim electric lift table 1.000Kg with ramp

## Description

Electric scissor lift table 1000 kg. Adjustable height to achieve a comfortable working position in all situations, assembly stations, control stations, as palletizing, machine output, etc.. Controlled by a pendant with emergency stop and safety frame to stop the descent if an obstruction. Gentle movements. Rectangular steel structure to ensure the stability and strength of the table. Safety bar. Motor with IP54 protection. Adjustable valve. Detachable shafts. Stabilizing rollers. Supply voltage 380V. Ramp 1200mm length including. CE Marked. Made to order, please contact us.