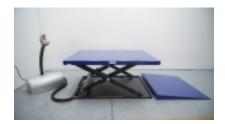

## Description

Electric scissor lift table 1000 kg. Adjustable height to achieve a comfortable working position in all situations, assembly stations, control stations, as palletizing, machine output, etc.. Controlled by a pendant with emergency stop and safety frame to stop the descent if an obstruction. Gentle movements. Rectangular steel structure to ensure the stability and strength of the table. Safety bar. Motor with IP54 protection. Adjustable valve. Detachable shafts. Stabilizing rollers. Supply voltage 380V. Ramp 1200mm length including. CE Marked. Made to order, please contact us.