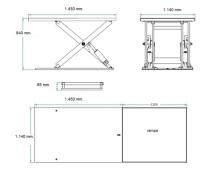

## **Technical data**

| Reference                           | 10162          |
|-------------------------------------|----------------|
| Dimensions mm base (length x width) | 1.450 x 1.140  |
| Total lift                          | 840            |
| Folded height                       | 85             |
| Lifting time                        | 20 Seg.        |
| Motor Kw                            | 0,75(Exterior) |
| Load                                | 1.000 Kg       |
| Weight Kg                           | 357            |