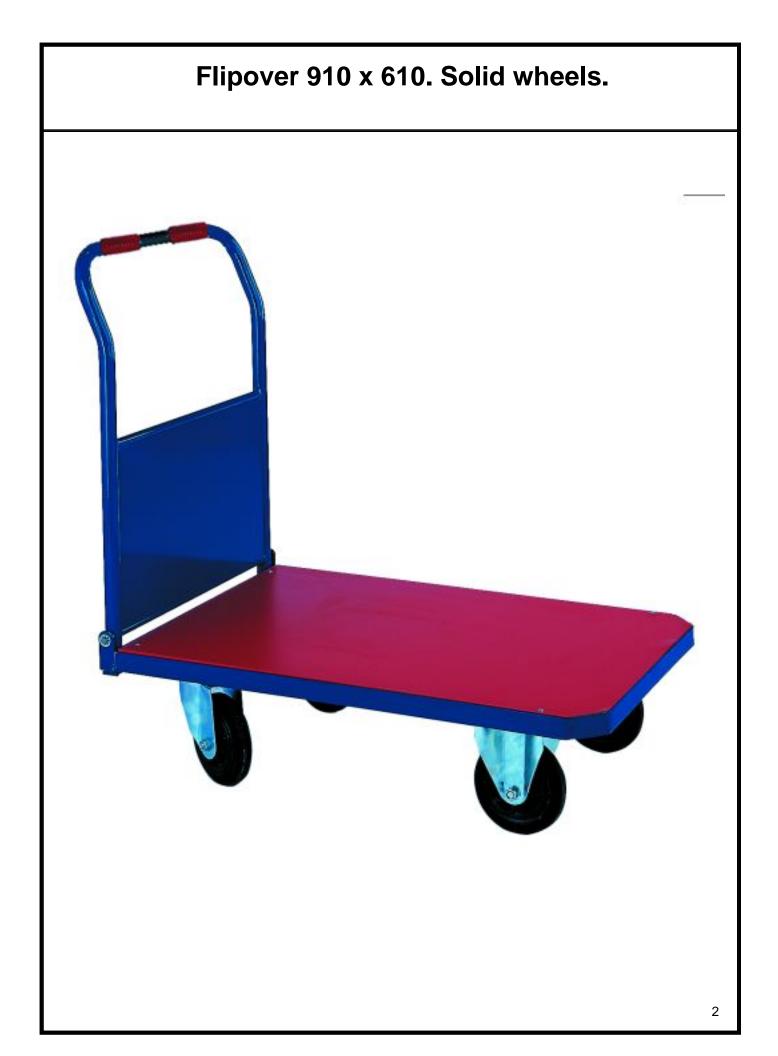

## Flipover 910 x 610. Solid wheels.

## Description

Tyre

Dimensions base (L x W)

Platform measures 910x610 with foldable railing for better storage, useful for transporting all kinds of products to a 350kg load capacity, made of welded steel tube, red wood fiber surface, two fixed and two swivel solid rubber. custom manufacturing, please contact us.

| Reference              | 6010-A              |
|------------------------|---------------------|
| Dimensions (L x W x H) | 980 x 610 x 960 mm. |
| Fixed Wheels           | Ø 150               |
| Swivelling wheels      | Ø 150 with brake    |
| weight kg              | Solid rubber tires  |
| Load                   | 34 kg               |

350 kg

910 x 610 mm.