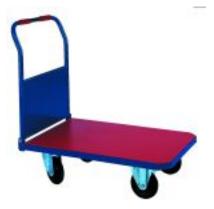

## Flipover 750 x 450. Solid wheels.

## Description

Platform measures 750x450 with foldable railing for better storage, useful for transporting all kinds of products to a 250kg load capacity, made of welded steel tube, red wood fiber surface, two fixed and two swivel solid rubber. custom manufacturing, please contact us.

| Technical data |  |
|----------------|--|
|----------------|--|

| Reference                 | 6001-A                |
|---------------------------|-----------------------|
| Dimensions (L x W x H)    | 830 x 450 x 1.005 mm. |
| Fixed Wheels              | Ø 125                 |
| Swivelling wheels         | Ø 125                 |
| weight kg                 | Solid rubber tires    |
| Load                      | 20 kg                 |
| Tyre                      | 250 kg                |
| Dimensions base ( L x W ) | 750 x 450 mm.         |