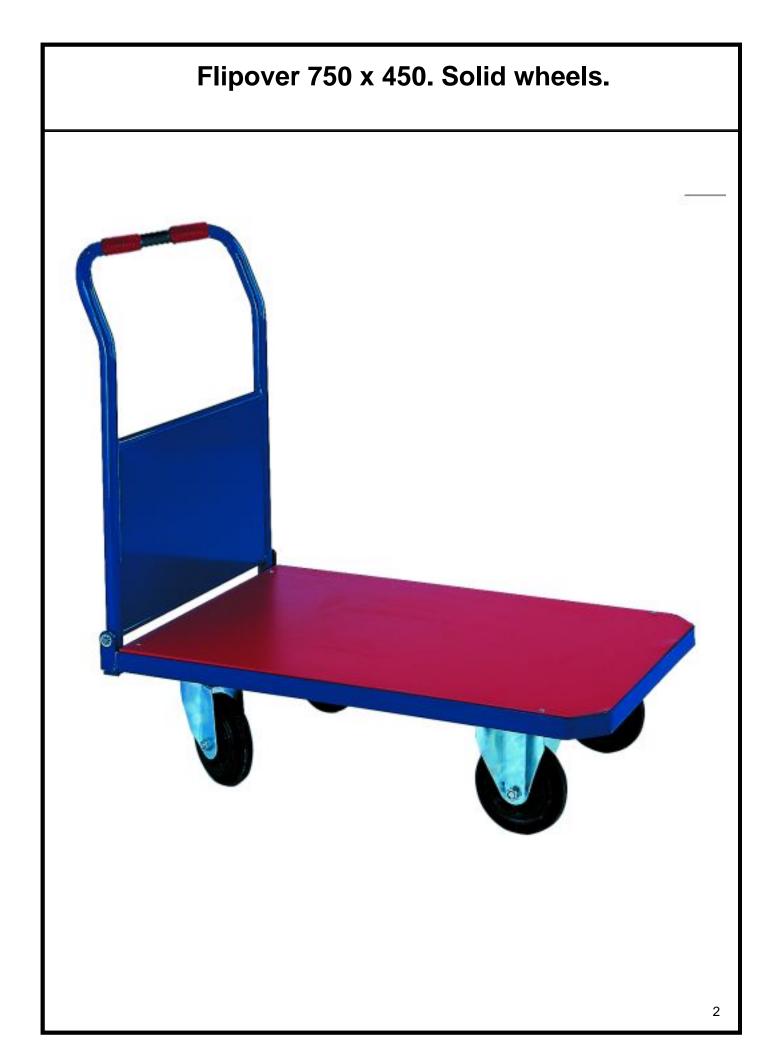

## Flipover 750 x 450. Solid wheels.

## Description

Platform measures 750x450 with foldable railing for better storage, useful for transporting all kinds of products to a 250kg load capacity, made of welded steel tube, red wood fiber surface, two fixed and two swivel solid rubber. custom manufacturing, please contact us.

| Technical data |  |
|----------------|--|
|----------------|--|

| Reference                 | 6001-A                |
|---------------------------|-----------------------|
| Dimensions (L x W x H)    | 830 x 450 x 1.005 mm. |
| Fixed Wheels              | Ø 125                 |
| Swivelling wheels         | Ø 125                 |
| weight kg                 | Solid rubber tires    |
| Load                      | 20 kg                 |
| Tyre                      | 250 kg                |
| Dimensions base ( L x W ) | 750 x 450 mm.         |