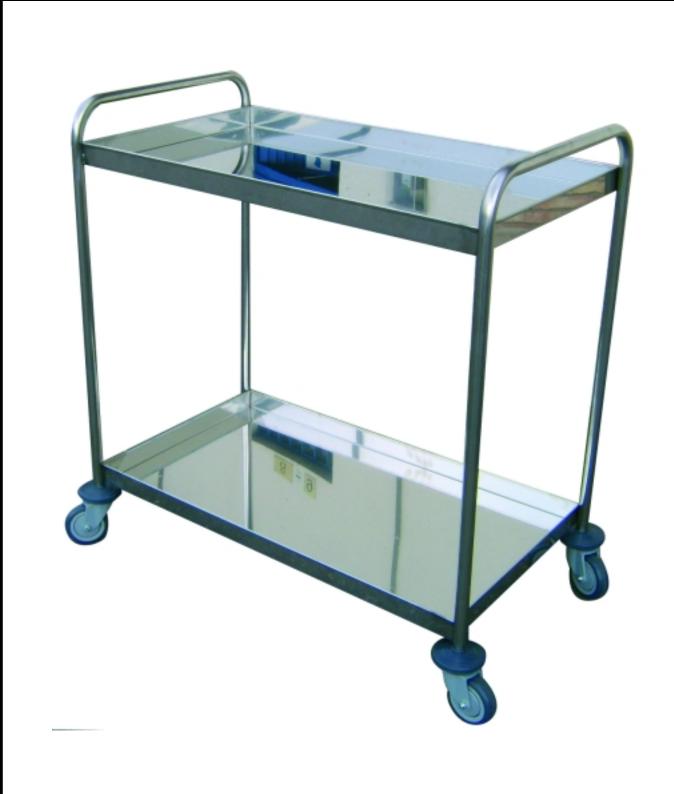

## **Trolley two trays. Stainless**

## **Description**

Service trolley made of stainless steel, 2 trays with high resistance surfaces and bottom 45 mm, perfect for transporting and storing all types of items, maximum capacity is 100Kg. 4 swiveling castors with gray rubber. Four strokes protectors.

## **Technical data**

| Reference                 | 2244                    |
|---------------------------|-------------------------|
| Dimensions (mm) L x W x H | 950x500x1.000 (2 trays) |
| Fixed wheels mm           |                         |
| Swivel wheels             | Ø 100                   |
| Tyre                      | Gray rubber             |
| Weight Kg                 | 12                      |
| Capacity / load           | 100 Kg                  |