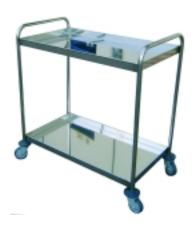

## **Trolley two trays. Stainless**

## **Description**

Service trolley made of stainless steel, 2 trays with high resistance surfaces and bottom 45 mm, perfect for transporting and storing all types of items, maximum capacity is 100Kg. 4 swiveling castors with gray rubber. Four strokes protectors.

## **Technical data**

| Reference                 | 2244                    |
|---------------------------|-------------------------|
| Dimensions (mm) L x W x H | 950x500x1.000 (2 trays) |
| Fixed wheels mm           |                         |
| Swivel wheels             | Ø 100                   |
| Tyre                      | Gray rubber             |
| Weight Kg                 | 12                      |
| Capacity / load           | 100 Kg                  |