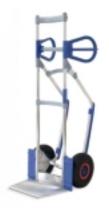

## Aluminium hand truck, skid

## Description

Aluminium truck perfect for transporting goods, manufactured with elliptical aluminum tubing and plastic parts of high strength and light weight. It has ergonomic handles and skids. Pneumatic wheels with ball bearings. Load capacity 300Kg. Possibility of adding accessories like handbrake (Ref: 20064)shovel to bring chairs (Ref: 20069), or handle for handling stairs (20-3).

## **Technical data**

| Reference                  | 2185                                 |
|----------------------------|--------------------------------------|
| Dimen. (Mm) length x width | 1.320 x 470 x 600 (Shovel 310 x 300) |
| Wheels                     | Ø 260 x 85                           |
| Туге                       | Pneumatic                            |
| Weight Kg                  | 10,5                                 |
| Load                       | 300                                  |