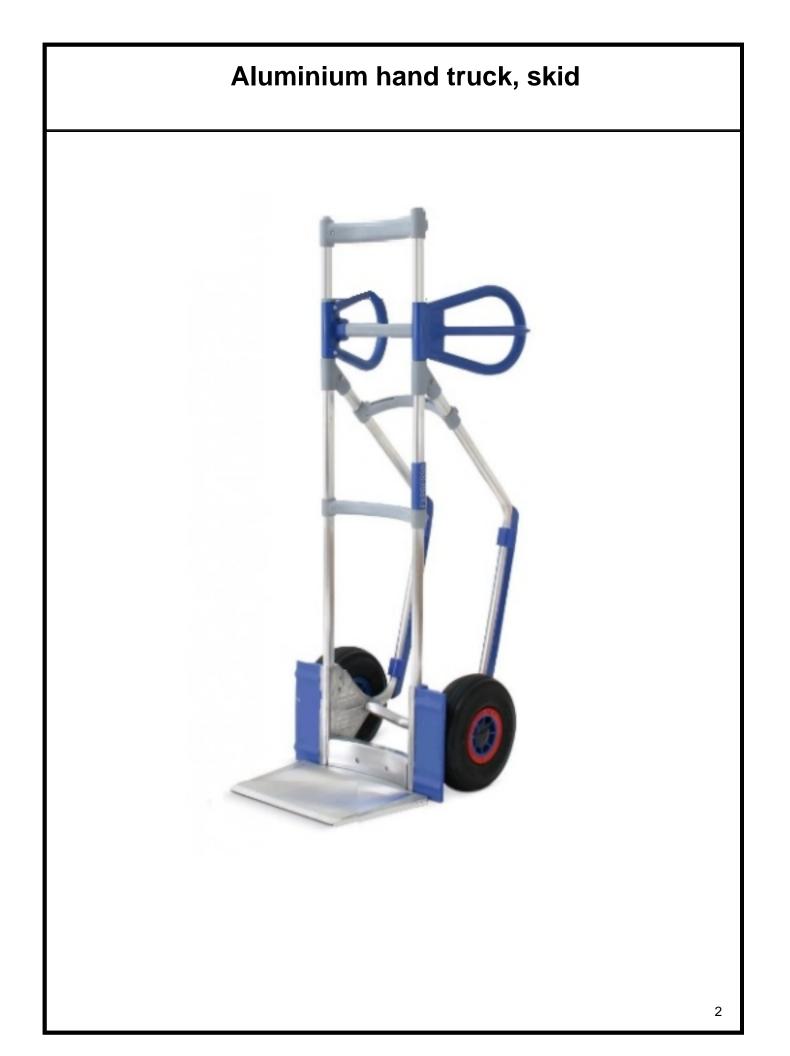

## Aluminium hand truck, skid

## Description

Aluminium truck perfect for transporting goods, manufactured with elliptical aluminum tubing and plastic parts of high strength and light weight. It has ergonomic handles and skids. Pneumatic wheels with ball bearings. Load capacity 300Kg. Possibility of adding accessories like handbrake (Ref: 20064)shovel to bring chairs (Ref: 20069), or handle for handling stairs (20-3).

## **Technical data**

| Reference                  | 2185                                 |
|----------------------------|--------------------------------------|
| Dimen. (Mm) length x width | 1.320 x 470 x 600 (Shovel 310 x 300) |
| Wheels                     | Ø 260 x 85                           |
| Туге                       | Pneumatic                            |
| Weight Kg                  | 10,5                                 |
| Load                       | 300                                  |