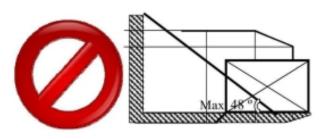

Prohibido bajo cualquier concepto usar si el centro de la carga se encuentra mas alejada de 48º del centro de las extensiones.