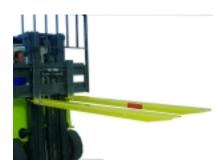

## Nails of truck 2.090mm.

## **Description**

Nails of truck the best solution to improve the safety and performance of a truck. External width 130. Made of high-tensile steel. (Indicate measures necessary nails and length).

## **Technical data**

| Reference                | 11824                            |
|--------------------------|----------------------------------|
| Load kg.                 | 85% of the capacity of the truck |
| maximum nail section kg. | 100                              |
| Dimensions mm.           | 2.090 x 130                      |
| net weight kg.           | 55                               |