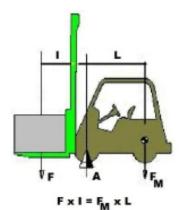

| CAPACIDADES<br>NOMINALES | DISTANCIA c.d.g. A TALON DE HORQUILLA |
|--------------------------|---------------------------------------|
| < 1.000 Kg               | 0,4 m                                 |
| 1.000 a 5.000Kg          | 0,5 m                                 |
| 5.000 a 10.000 Kg        | 0,6 m                                 |