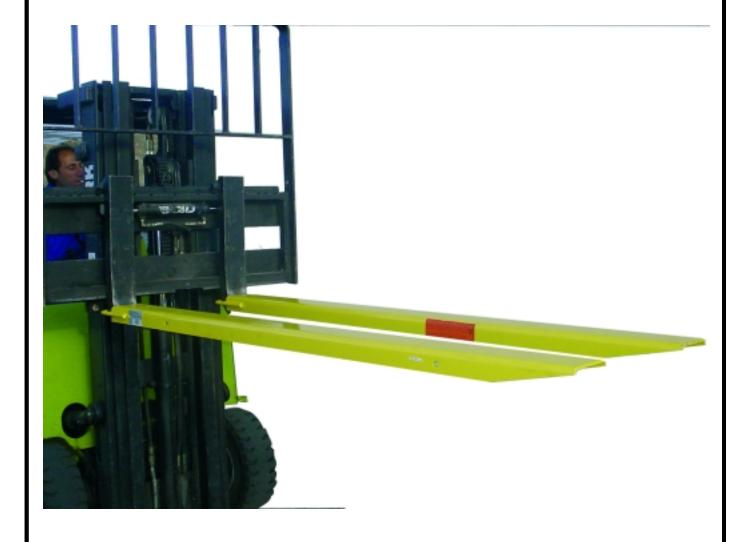

## Nails of truck 2.090mm.

## **Description**

Nails of truck the best solution to improve the safety and performance of a truck. External width 130. Made of high-tensile steel. (Indicate measures necessary nails and length).

## **Technical data**

| Reference                | 11824                            |
|--------------------------|----------------------------------|
| Load kg.                 | 85% of the capacity of the truck |
| maximum nail section kg. | 100                              |
| Dimensions mm.           | 2.090 x 130                      |
| net weight kg.           | 55                               |