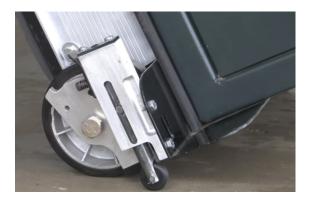

## **Description**

Electric stairclimber perfect for transporting and lifting loads as vending machines, boilers, water heaters, vending machines, safes, and all kinds of large loads and weight up to 500 kg Able to upload all types of stairs. Constructed of tempered aluminum alloy and is very light and handy. All climbing stairs, have a battery charger and gel with great autonomy and CE Marked.FRENO OPTIONAL SYSTEM.

## **Technical data**

| Reference             | 10770       |
|-----------------------|-------------|
| Dimensions (mm) L x W | 1.830 x 420 |
| Load                  | 500         |
| Weight                | 40          |
| Autonomy              | 10 floors   |
| Wheels mm             | Solid Ø 150 |
|                       | 13          |
| Shovel dimensions     | 420 x 100   |