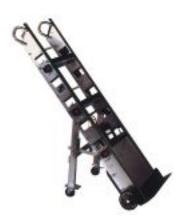

## Stairclimber 500 kg

## **Description**

Electric stairclimber perfect for transporting and lifting loads as vending machines, boilers, water heaters, vending machines, safes, and all kinds of large loads and weight up to 500 kg Able to upload all types of stairs. Constructed of tempered aluminum alloy and is very light and handy. All climbing stairs, have a battery charger and gel with great autonomy and CE Marked.FRENO OPTIONAL SYSTEM.