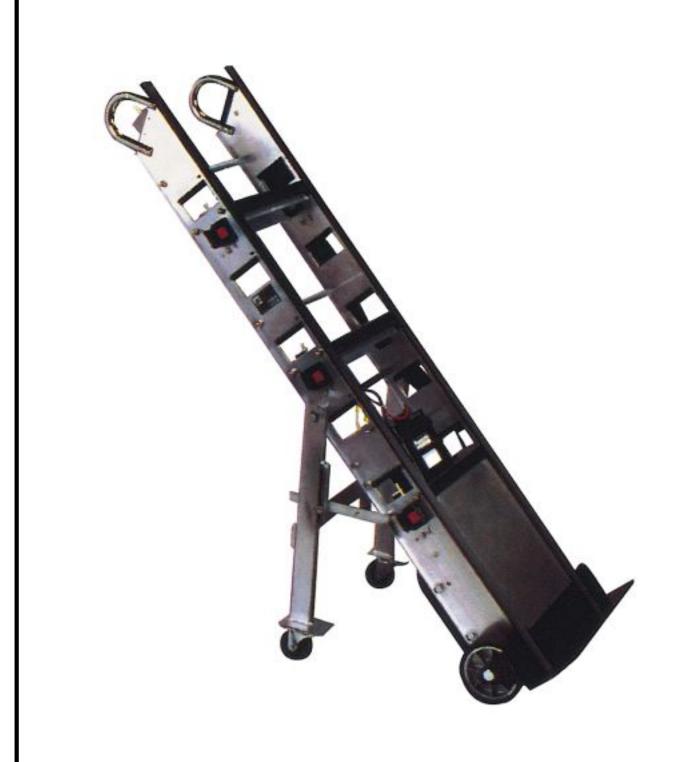

## Stairclimber 500 kg

## **Description**

Electric stairclimber perfect for transporting and lifting loads as vending machines, boilers, water heaters, vending machines, safes, and all kinds of large loads and weight up to 500 kg Able to upload all types of stairs. Constructed of tempered aluminum alloy and is very light and handy. All climbing stairs, have a battery charger and gel with great autonomy and CE Marked.FRENO OPTIONAL SYSTEM.