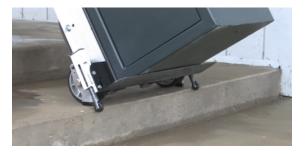

## **Description**

Electric stairclimber perfect for transporting and lifting loads as vending machines, boilers, water heaters, vending machines, safes, and all kinds of large loads and weight up to 500 kg Able to upload all types of stairs. Constructed of tempered aluminum alloy and is very light and handy. All climbing stairs, have a battery charger and gel with great autonomy and CE Marked.FRENO OPTIONAL SYSTEM.