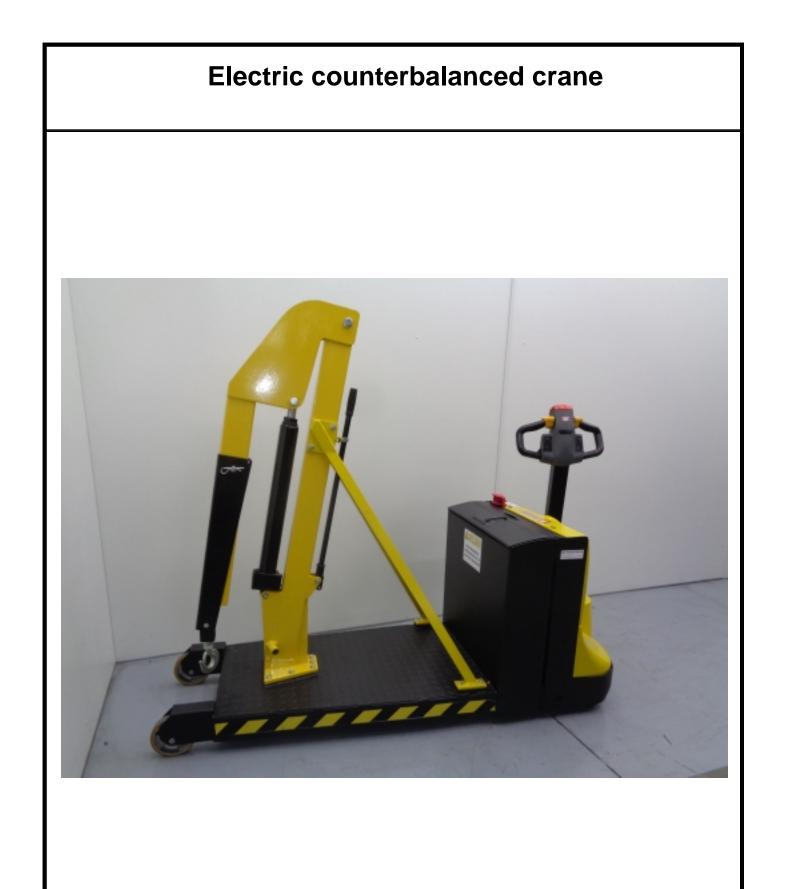

## **Electric counterbalanced crane**

## Description

Counterbalanced crane, electric traction and manual lift and extension arm, perfect for lifting loads up to 500 kg with a directional electric rudder. Easy to operate, thanks to its directional wheel and two front wheels of Nylon. Ability to position the crane arm in three different positions. I forged very strong hook and swivel. CE Marked.