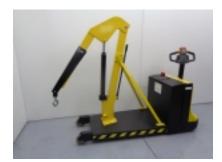

## **Electric counterbalanced crane**

## Description

Counterbalanced crane, electric traction and manual lift and extension arm, perfect for lifting loads up to 500 kg with a directional electric rudder. Easy to operate, thanks to its directional wheel and two front wheels of Nylon. Ability to position the crane arm in three different positions. I forged very strong hook and swivel. CE Marked.