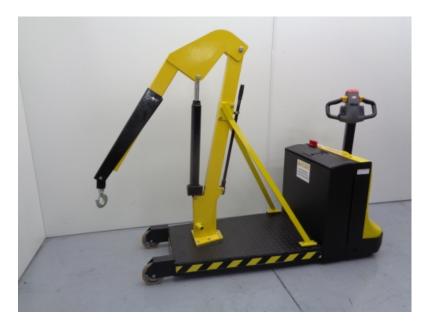

## **Electric counterbalanced crane**

## Description

Counterbalanced crane, electric traction and manual lift and extension arm, perfect for lifting loads up to 500 kg with a directional electric rudder. Easy to operate, thanks to its directional wheel and two front wheels of Nylon. Ability to position the crane arm in three different positions. I forged very strong hook and swivel. CE Marked.