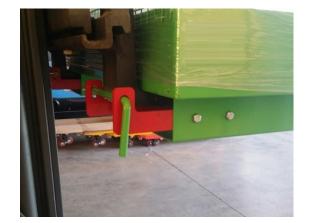

## Description

Platform for wheelbarrow, useful for repairs and maintenance work in areas located at a certain height. Built in profiled steel with non-slip platform work and safety railing. Maximum load of 2 people or 300 kg big drawer for tools. Work surface: 1200 x 800 mm. Access openings for the introduction of the forks of the truck. Retaining chains for mooring to the truck. Lateral folding rear for storage optimization.