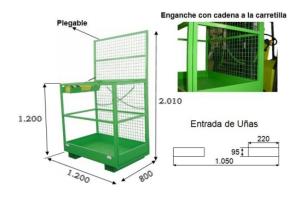

## Description

Platform for wheelbarrow, useful for repairs and maintenance work in areas located at a certain height. Built in profiled steel with non-slip platform work and safety railing. Maximum load of 2 people or 300 kg big drawer for tools. Work surface: 1200 x 800 mm. Access openings for the introduction of the forks of the truck. Retaining chains for mooring to the truck. Lateral folding rear for storage optimization.

## **Technical data**

| Reference                 | 4030                |
|---------------------------|---------------------|
| Dimensions (mm) L x W x H | 1.200 x 800 x 2.100 |
| Characteristics           | Sin ruedas          |
| Weight Kg                 | 95                  |
| Lifting base              | 6.000 mm            |
| Capacity Kg               | 300                 |