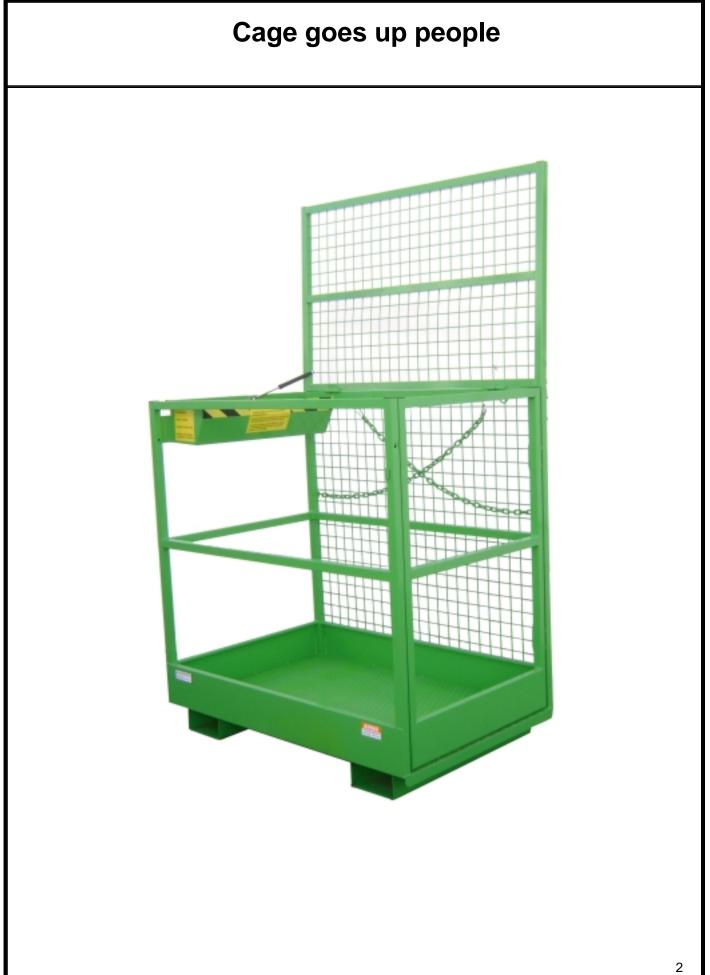

## Cage goes up people

## Description

Platform for wheelbarrow, useful for repairs and maintenance work in areas located at a certain height. Built in profiled steel with non-slip platform work and safety railing. Maximum load of 2 people or 300 kg big drawer for tools. Work surface: 1200 x 800 mm. Access openings for the introduction of the forks of the truck. Retaining chains for mooring to the truck. Lateral folding rear for storage optimization.