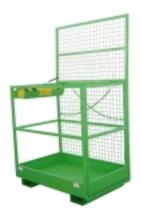

## Description

Platform for wheelbarrow, useful for repairs and maintenance work in areas located at a certain height. Built in profiled steel with non-slip platform work and safety railing. Maximum load of 2 people or 300 kg big drawer for tools. Work surface: 1200 x 800 mm. Access openings for the introduction of the forks of the truck. Retaining chains for mooring to the truck. Lateral folding rear for storage optimization.