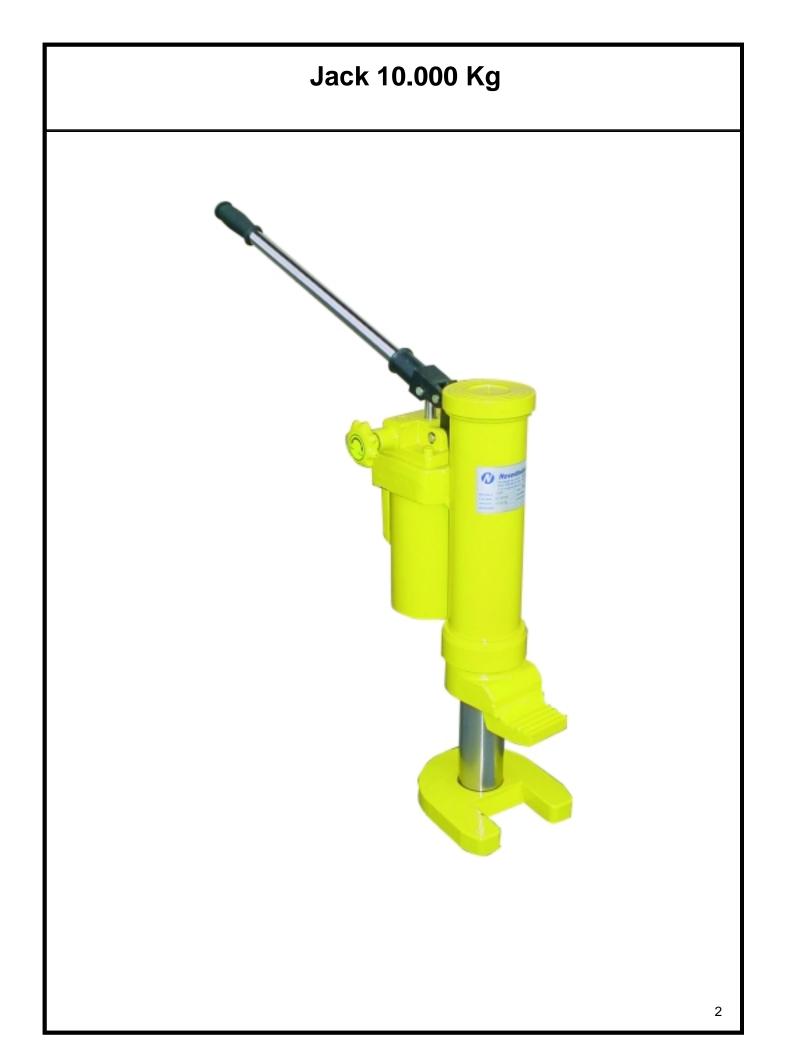

## Jack 10.000 Kg

## Description

Hydraulic jack for applications such as moving machinery, maintenance, construction, transport, engineering applications, maintenance trains, trucks, tractors, etc.. Complement ideal for tanks. They have a safety valve against overloading, gentle rise and fall, use temperature from -20 ° C to +50 ° C. Elevation from 30 to 260 mm from the ground. Rotary nail.