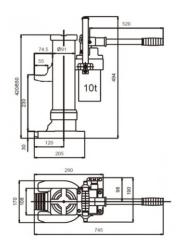

## **Technical data**

| Reference               | 12085           |
|-------------------------|-----------------|
| Dimensions (L x W x H ) | 326 x 170 x 420 |
| Weight kg.              | 35              |
| Measurements nail mm.   | 70 x 50         |
| Elevation nail mm.      | 30 hasta 260    |
| Max. Load kg.           | 10.000          |