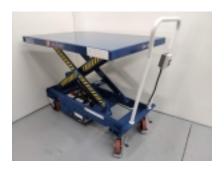

## **Description**

Lift table with electric lift up to 1.000 kg battery, which allows you to work at a comfortable height for tasks such as manipulation, translation, repair, packing, checking parts or products, transportation of parts in production lines, etc.. With them save time and greatly facilitate the work performed. The elevation is via a control for controlled ascent and descent. Chassis with 2 fixed and two swivel casters. Protected steerable wheels and brakes. 12V Battery. Internal charger. Made to order, please contact us.

## **Technical data**

| Reference                           | 10147      |
|-------------------------------------|------------|
| Dimensions mm base (length x width) | 1.200x 800 |
| Total lift                          | 1,225      |
| Folded height                       | 425        |
| Lifting time                        | 15 Seg     |
| Motor Kw                            | 0,70       |
| Load                                | 1.000 Kg   |
| Weight Kg                           | 212        |