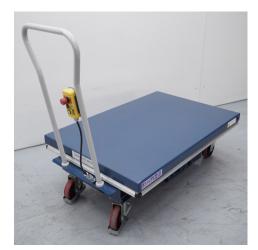

## **Description**

Lift table with electric lift up to 1.000 kg battery, which allows you to work at a comfortable height for tasks such as manipulation, translation, repair, packing, checking parts or products, transportation of parts in production lines, etc.. With them save time and greatly facilitate the work performed. The elevation is via a control for controlled ascent and descent. Chassis with 2 fixed and two swivel casters. Protected steerable wheels and brakes. 12V Battery. Internal charger. Made to order, please contact us.

## **Technical data**

| Reference                           | 10147      |
|-------------------------------------|------------|
| Dimensions mm base (length x width) | 1.200x 800 |
| Total lift                          | 1,225      |
| Folded height                       | 425        |
| Lifting time                        | 15 Seg     |
| Motor Kw                            | 0,70       |
| Load                                | 1.000 Kg   |
| Weight Kg                           | 212        |