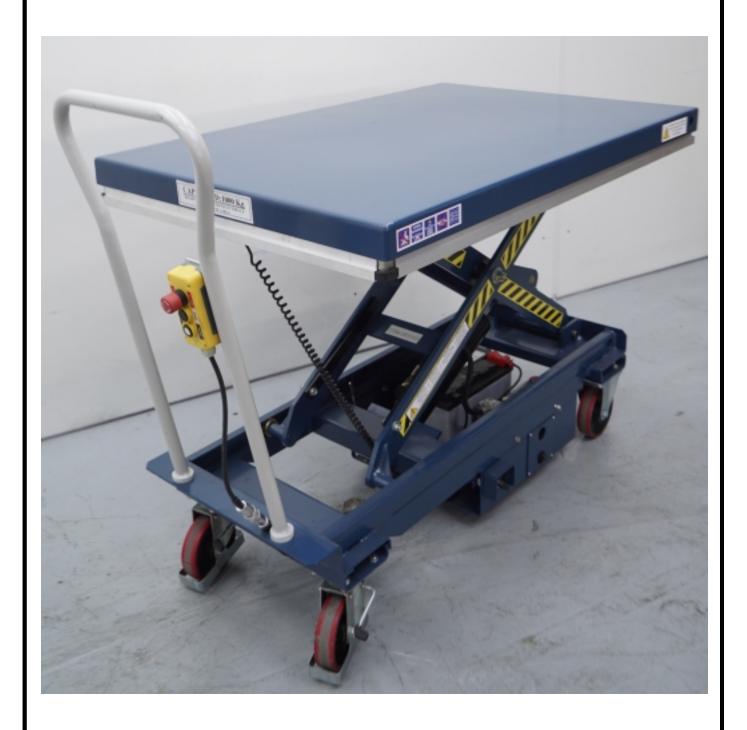

## **Description**

Lift table with electric lift up to 1.000 kg battery, which allows you to work at a comfortable height for tasks such as manipulation, translation, repair, packing, checking parts or products, transportation of parts in production lines, etc.. With them save time and greatly facilitate the work performed. The elevation is via a control for controlled ascent and descent. Chassis with 2 fixed and two swivel casters. Protected steerable wheels and brakes. 12V Battery. Internal charger. Made to order, please contact us.

## **Technical data**

| Reference                           | 10147      |
|-------------------------------------|------------|
| Dimensions mm base (length x width) | 1.200x 800 |
| Total lift                          | 1,225      |
| Folded height                       | 425        |
| Lifting time                        | 15 Seg     |
| Motor Kw                            | 0,70       |
| Load                                | 1.000 Kg   |
| Weight Kg                           | 212        |