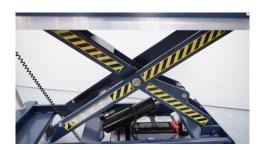

## **Description**

Lift table with electric lift up to 1.000 kg battery, which allows you to work at a comfortable height for tasks such as manipulation, translation, repair, packing, checking parts or products, transportation of parts in production lines, etc.. With them save time and greatly facilitate the work performed. The elevation is via a control for controlled ascent and descent. Chassis with 2 fixed and two swivel casters. Protected steerable wheels and brakes. 12V Battery. Internal charger. Made to order, please contact us.