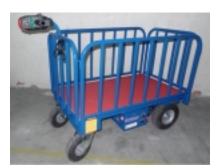

## Propelled Platform 400 kg with railing

## Description

Electric vehicle easy maneuverability in tight spaces and very useful in hospitals, for load and drag. Ergonomic Control for proper use, safety device against bumps, button for speed control, butterfly type, with claxon. It can be made to order, please contact us. Removable front and sides

## **Technical data**

| Reference                 | 10843-B         |
|---------------------------|-----------------|
| Dimensions (mm) L x W x H | 1.210x710x1.015 |
| Towing capacity Kg        | 400 kg          |
| weight Kg                 | 180 kg          |
| Speed                     |                 |
| Autonomy                  | 15 Km.          |
| Drive                     |                 |
| fixed wheels              | Pneumatic Ø 365 |
| Swivel wheels             | Pneumatic Ø 260 |
| Noise level               |                 |
| Slope                     | 5%              |
| Battery                   |                 |