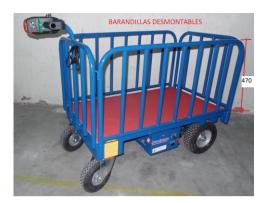

## Propelled Platform 400 kg with railing

## Description

Electric vehicle easy maneuverability in tight spaces and very useful in hospitals, for load and drag. Ergonomic Control for proper use, safety device against bumps, button for speed control, butterfly type, with claxon. It can be made to order, please contact us. Removable front and sides

## **Technical data**

| Reference                 | 10843-B         |
|---------------------------|-----------------|
| Dimensions (mm) L x W x H | 1.210x710x1.015 |
| Towing capacity Kg        | 400 kg          |
| weight Kg                 | 180 kg          |
| Speed                     |                 |
| Autonomy                  | 15 Km.          |
| Drive                     |                 |
| fixed wheels              | Pneumatic Ø 365 |
| Swivel wheels             | Pneumatic Ø 260 |
| Noise level               |                 |
| Slope                     | 5%              |
| Battery                   |                 |