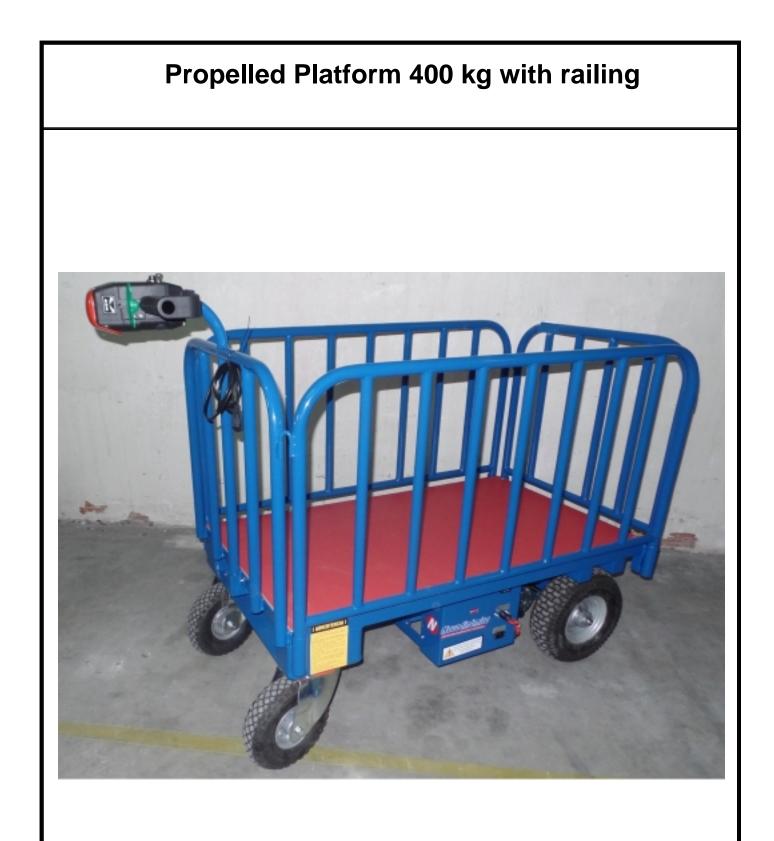

## Propelled Platform 400 kg with railing

## Description

Electric vehicle easy maneuverability in tight spaces and very useful in hospitals, for load and drag. Ergonomic Control for proper use, safety device against bumps, button for speed control, butterfly type, with claxon. It can be made to order, please contact us. Removable front and sides

## **Technical data**

| Reference                 | 10843-B         |
|---------------------------|-----------------|
| Dimensions (mm) L x W x H | 1.210x710x1.015 |
| Towing capacity Kg        | 400 kg          |
| weight Kg                 | 180 kg          |
| Speed                     |                 |
| Autonomy                  | 15 Km.          |
| Drive                     |                 |
| fixed wheels              | Pneumatic Ø 365 |
| Swivel wheels             | Pneumatic Ø 260 |
| Noise level               |                 |
| Slope                     | 5%              |
| Battery                   |                 |