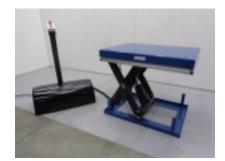

## Description

Electric scissor lift table 1.000 kg. Adjustable height to achieve a comfortable working position in all situations, assembly stations, control stations, as palletizing, machine output, etc.. Controlled by a pendant with emergency stop and safety frame to stop the descent if an obstruction. Gentle movements. Rectangular steel structure to ensure the stability and strength of the table. Safety bar. Motor with IP54 protection. Detachable shafts. Stabilizing rollers. Supply voltage 380V. CE Marked. Made to order, please contact us.