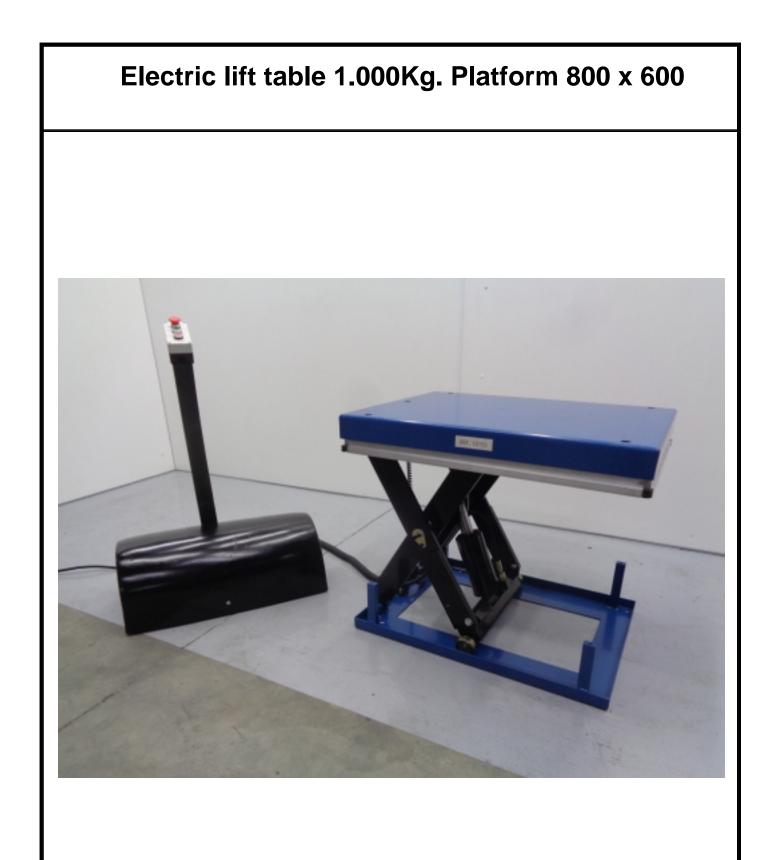

## Electric lift table 1.000Kg. Platform 800 x 600

## Description

Electric scissor lift table 1.000 kg. Adjustable height to achieve a comfortable working position in all situations, assembly stations, control stations, as palletizing, machine output, etc.. Controlled by a pendant with emergency stop and safety frame to stop the descent if an obstruction. Gentle movements. Rectangular steel structure to ensure the stability and strength of the table. Safety bar. Motor with IP54 protection. Detachable shafts. Stabilizing rollers. Supply voltage 380V. CE Marked. Made to order, please contact us.