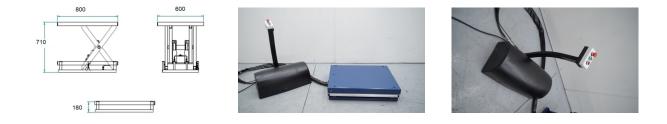

## **Technical data**

| Reference                           | 10155     |
|-------------------------------------|-----------|
| Dimensions mm base (length x width) | 800 x 600 |
| Total lift                          | 710 mm.   |
| Folded height                       | 180 mm.   |
| Lifting time                        | 12 seg.   |
| Motor Kw                            | 0,75      |
| Load                                | 1.000 kg. |
| Weight Kg                           | 150       |