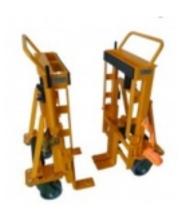

## **Description**

Lifters for cabinets and safes very useful for transporting heavy safes cabinets, heavy tables with great products weighing up to 2.700 kg with their two polyurethane wheels for smooth surfaces better transport, safety blades the correct elevation loads. Safety straps for lashing loads. Provided two polyurethane wheels, for better transport smooth surfaces, security blades for proper lifting loads. Safety straps for lashing loads.