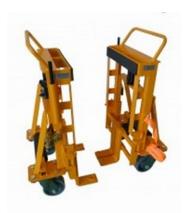

## **Description**

Lifters for cabinets and safes very useful for transporting heavy safes cabinets, heavy tables with great products weighing up to 2.700 kg with their two polyurethane wheels for smooth surfaces better transport, safety blades the correct elevation loads. Safety straps for lashing loads. Provided two polyurethane wheels, for better transport smooth surfaces, security blades for proper lifting loads. Safety straps for lashing loads.