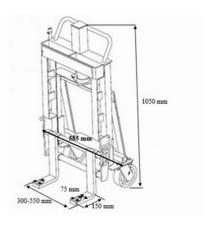

## **Technical data**

| Reference              | 10601-F            |
|------------------------|--------------------|
| Dimensions (L x W xH ) | 585 x 1050 mm.     |
| Shovel ( L x W )       | 100 x 550          |
| Elevation mm.          | 310                |
| Unit Weight            | 95 kg.             |
| Wheels                 | Ø 150 Polyuréthane |
|                        |                    |