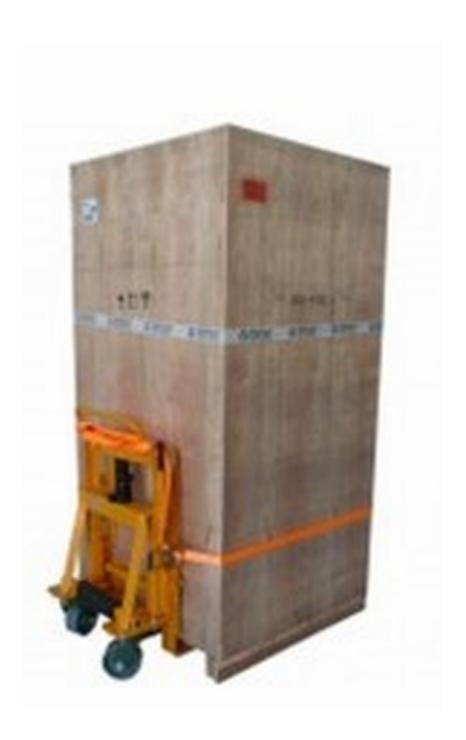

## Lifter for cabinets 2.700 Kg.

## **Description**

Lifters for cabinets and safes very useful for transporting heavy safes cabinets, heavy tables with great products weighing up to 2.700 kg with their two polyurethane wheels for smooth surfaces better transport, safety blades the correct elevation loads. Safety straps for lashing loads. Provided two polyurethane wheels, for better transport smooth surfaces, security blades for proper lifting loads. Safety straps for lashing loads.