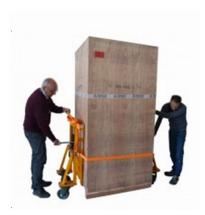

## **Description**

Lifters for cabinets and safes very useful for transporting heavy safes cabinets, heavy tables with great products weighing up to 2.700 kg with their two polyurethane wheels for smooth surfaces better transport, safety blades the correct elevation loads. Safety straps for lashing loads. Provided two polyurethane wheels, for better transport smooth surfaces, security blades for proper lifting loads. Safety straps for lashing loads.