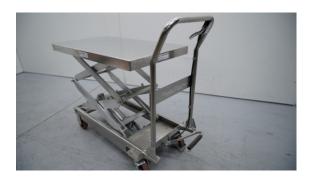

## **Description**

INOX manual lift table 350 Kg. Allows you to work at a comfortable height for tasks such as manipulation, translation, repair, packing, checking parts or products, transportation of parts in production lines, etc.. With them save time and greatly facilitate the work performed. The scissor lift is done by through pedal. Depreciation continued safe by lever. Chassis with 2 fixed wheels and two swivel polyurethane with brakes.