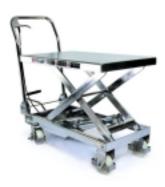

## **Description**

INOX manual lift table 350 Kg. Allows you to work at a comfortable height for tasks such as manipulation, translation, repair, packing, checking parts or products, transportation of parts in production lines, etc.. With them save time and greatly facilitate the work performed. The scissor lift is done by through pedal. Depreciation continued safe by lever. Chassis with 2 fixed wheels and two swivel polyurethane with brakes.