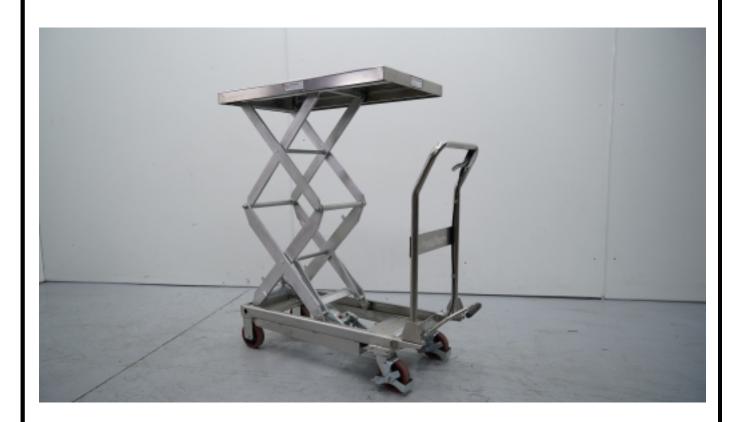

## **Description**

INOX manual lift table 350 Kg. Allows you to work at a comfortable height for tasks such as manipulation, translation, repair, packing, checking parts or products, transportation of parts in production lines, etc.. With them save time and greatly facilitate the work performed. The scissor lift is done by through pedal. Depreciation continued safe by lever. Chassis with 2 fixed wheels and two swivel polyurethane with brakes.

## **Technical data**

| Reference                           | 10156-T   |
|-------------------------------------|-----------|
| Base Dimensions mm (length x width) | 910 X 500 |
| Total lift                          | 1.370 mm  |
| Folded height                       | 370 mm.   |
| Elevation type                      | Manual    |
| Load                                | 350 Kg.   |
| Weight Kg                           | 105       |
| Ø wheels mm.                        |           |