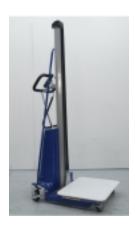

## **Description**

Light stacker electric lift, ideal for carrying in warehouse medium loads up to 200 Kg. Employed in hotels, industrial plants, warehouses, pharmacies which can lift and carry all kinds of products such as cartons, parts, boxes, reels, cans, bags, plastic baskets etc, in order to be able to place these products in coils, machinery, rolles, shelves, etc, all with great ease and maneuverability. Fulfilling sow all security measures and CE Marked.

## **Technical data**

| Reference                 | 10707                |
|---------------------------|----------------------|
| Dimensions (mm) L x W x H | 920 x 605 x 2.305mm. |
| Lifting height            | 2.000 mm.            |
| Capacitance               | 200 kg.              |
| Weight Kg                 | 80                   |
| Load lifting time         |                      |