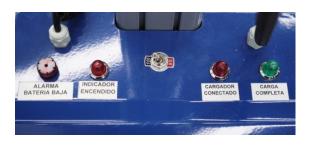

## **Description**

Light stacker electric lift, ideal for carrying in warehouse medium loads up to 200 Kg. Employed in hotels, industrial plants, warehouses, pharmacies which can lift and carry all kinds of products such as cartons, parts, boxes, reels, cans, bags, plastic baskets etc, in order to be able to place these products in coils, machinery, rolles, shelves, etc, all with great ease and maneuverability. Fulfilling sow all security measures and CE Marked.