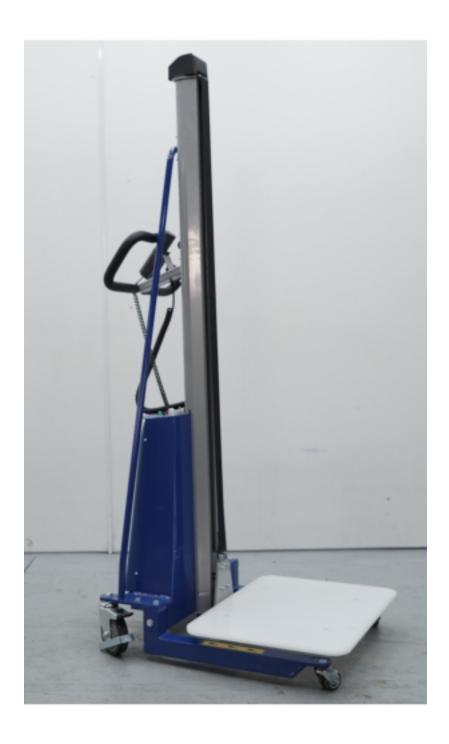

## **Description**

Light stacker electric lift, ideal for carrying in warehouse medium loads up to 200 Kg. Employed in hotels, industrial plants, warehouses, pharmacies which can lift and carry all kinds of products such as cartons, parts, boxes, reels, cans, bags, plastic baskets etc, in order to be able to place these products in coils, machinery, rolles, shelves, etc, all with great ease and maneuverability. Fulfilling sow all security measures and CE Marked.

## **Technical data**

| Reference                 | 10707                |
|---------------------------|----------------------|
| Dimensions (mm) L x W x H | 920 x 605 x 2.305mm. |
| Lifting height            | 2.000 mm.            |
| Capacitance               | 200 kg.              |
| Weight Kg                 | 80                   |
| Load lifting time         |                      |